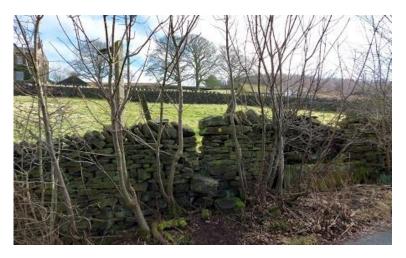

8. After passing through this, travel diagonally up, heading to the right of the dry stone wall that cuts across the field.

9. Continue along the track as it winds left and right.

10. Head over the stile in the wall.

11. Walk straight across the next 2 fields, following the line of the wall on your left and crossing 2 stiles.

12. Now head diagonally right up the field to a stile in the top corner.

13. Head left along the road.