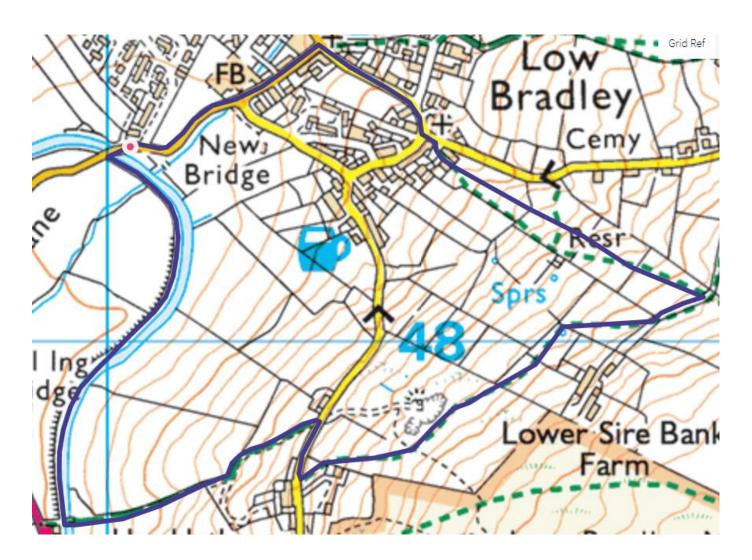

fields, following the line of the wall on your left and crossing 2 stiles.





12. Now head diagonally right up the field to a stile in the top corner.

13. Head left along the road.





14. Just before the reaching a road to the right, look out for a stile on your left. Pass over this and into the field.

15. Head straight down the middle of the 4 fields through the gateways and continue down to the bottom gate / stile.





16. Pass between the houses down to the road.

17. Turn left briefly, and then right to walk down the road past the Village Hall which will be seen on your right.



- 18. Continue down the road and take the next left turn where you will see the Village Shop on the corner.
- 19. Follow the road until you reach the car park where the walk began.

## Full route map