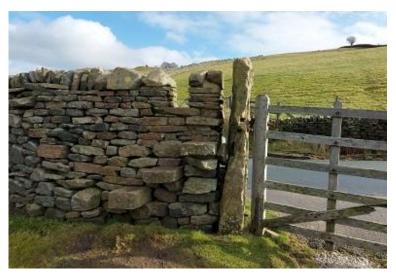

6. Turn right over the stile and head along the road.

7. Just before the bend, look for a footpath sign and narrow gap in the wall to the left. Pass through the stile and head diagonally left up the first field to the gate and stile.

8. After passing through this, travel diagonally up, heading to the right of the dry stone wall that cuts across the field.

9. Continue along the track as it winds left and right.

10. Head over the stile in the wall.